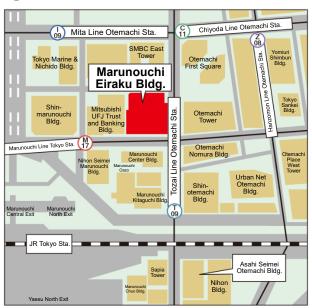

### ■ Map:

Nearest stations

JR: 4-minute walk from the Marunouchi North Exit of Tokyo Station

Tokyo Metro: Directly connected to Otemachi Station Exit B1 of the Tozai Line

<sup>\*</sup> The Company asks that attendees do not bring any gifts for this occasion. Your kind understanding will be highly appreciated.